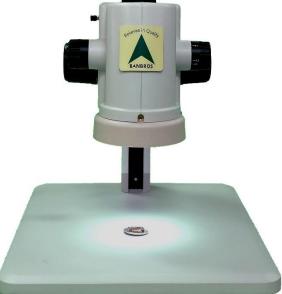

## **HI- DEFINITION LCD MICROSCOPE**

**BSZ-450HD LCD** 

## **DESCRIPTION:**

**BSZ-450HD LCD** comes with pillar stand and 12" LCD monitor with high ratio zoom lens and built-inCCD camera. This series of microscope offers a large zoom range, long working distance, especially LCD monitor display, which is a perfect instrument for industrial inspection.

## **TECHNICAL SPECIFICATION:**

| Model No.                  | BSZ-450HD LCD                                                          |
|----------------------------|------------------------------------------------------------------------|
| LCD Monitor                | 12"                                                                    |
| CCD Camera                 | 2MP 1/3" CCD                                                           |
| Objective- Zoom            | 0.7X-4.5X                                                              |
| Sample Holder              | Ф30mm, 6-hole (or customized)                                          |
| <b>Total Magnification</b> | 17.2X-110.5X                                                           |
| Working Distance           | 100mm                                                                  |
| Stand Size                 | Vertical Height:325mm, Focusing Distance:220mm, Base Size:320x260x16mm |
| Illumination               | 56-LED ring light                                                      |