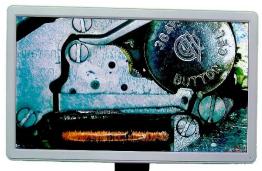

## **DESCRIPTION:**

**BSZ-450HD LCD** comes with pillar stand and 12" LCD monitor with high ratio zoom lens and built-inCCD camera. This series of microscope offers a large zoom range, long working distance, especially LCD monitor display, which is a perfect instrument for industrial inspection.