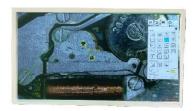

## **DESCRIPTION:**

**BSZ-450HD LCD** comes with pillar stand and 12" LCD monitor with high ratio zoom lens and built-inCCD camera. This series of microscope offers a large zoom range, long working distance, especially LCD monitor display, which is a perfect instrument for industrial inspection.